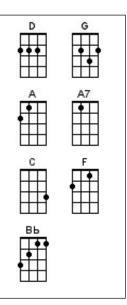

**EVERYDAY** (Buddy Holly, Norman Petty – 1957)

INTRO: D/, G/, D/, A7/ (x2)

## 4/4 Time

- 1. [D] Everyday [G] it's a gettin' [A7] closer [D] Goin' faster [G] than a roller [A] coaster [D] Love like yours will [G] surely [A7] come my [D] way [G] A-hey [D] A-hey [A7] hey
- 2. [D] Everyday [G] it's a gettin' [A7] faster
  - [D] Everyone says [G] go ahead and [A] ask her
  - [D] Love like yours will [G] surely [A7] come my [D] way
  - [G] A-hey [D] A-hey [D7] hey
- BRIDGE: [G] Everyday seems a little longer, [C] every way love's a little stronger [F] Come what may do you ever long for, [Bb] true love from [A] me [A7]
- 3. [D] Everyday [G] it's a gettin' [A7] closer
  - [D] Goin' faster [G] than a roller-[A] coaster
  - [D] Love like yours will [G] surely [A7] come my [D] way
  - [G] A-hey [D] A-hey [A7] hey

**INSTRUMENTAL:** [D] Everyday [G] it's a gettin' [A7] faster

Play over verse

[D] Everyone says [G] go ahead and [A] ask her [D] Love like yours will [G] surely [A7] come my [D] way **[G]** A-hey **[D]** A-hey **[D7]** hey

BRIDGE: [G] Everyday seems a little longer, [C] every way love's a little stronger [F] Come what may do you ever long for, [Bb] true love from [A] me [A7]

4. [D] Everyday [G] it's a gettin' [A7] closer

[D] Goin' faster [G] than a roller-[A] coaster

[D] Love like yours will [G] surely [A7] come my [D] way

- [G] A-hey [D] A-hey [A7] hey
- [D] Love like yours will [G] surely [A7] come my [D/] way [G/] [D A7 D]