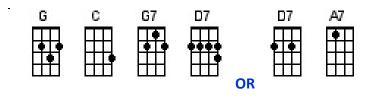

## <u>I'M INTO SOMETHING GOOD</u> [G] (Gerry Goffin & Carole King, Hermans Hermits 1964)

INTRO:- [G/] [C/] x 4

**2/4** Time

- V1. [G] Woke up this [C] mornin' [G] feelin' [C] fine
  - [G] There's somethin' [C] special [G] on my [G7] mind
  - [C] Last night I met a new girl in the neighbour [G/] hood, [C/] woh [G/] yeah [C/]
  - [D7] Somethin' tells me [C] I'm into somethin' U [G/] good